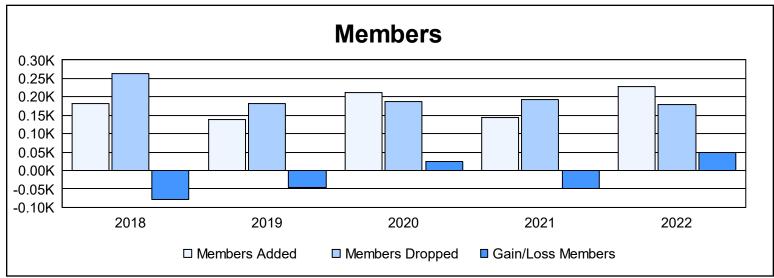

District 2 X2 As of June 2022 Cumulative

| Year      | New<br>Clubs | Dropped<br>Clubs | Gain/<br>Loss<br>Clubs | New<br>Members | Charter<br>Members | Reinstate<br>Members | Transfer<br>Members | Total<br>Member<br>Added | Total<br>Members<br>Dropped | Gain/<br>Loss<br>Members |
|-----------|--------------|------------------|------------------------|----------------|--------------------|----------------------|---------------------|--------------------------|-----------------------------|--------------------------|
| 2017-2018 | 0            | 4                | -4                     | 168            | 2                  | 8                    | 5                   | 183                      | 263                         | -80                      |
| 2018-2019 | 0            | 2                | -2                     | 124            | 0                  | 6                    | 8                   | 138                      | 183                         | -45                      |
| 2019-2020 | 3            | 0                | 3                      | 96             | 107                | 5                    | 5                   | 213                      | 188                         | 25                       |
| 2020-2021 | 0            | 3                | -3                     | 129            | 3                  | 4                    | 9                   | 145                      | 193                         | -48                      |
| 2021-2022 | 0            | 2                | -2                     | 212            | 2                  | 7                    | 8                   | 229                      | 180                         | 49                       |
| Average   | 1            | 2                | -2                     | 146            | 23                 | 6                    | 7                   | 182                      | 201                         | -20                      |