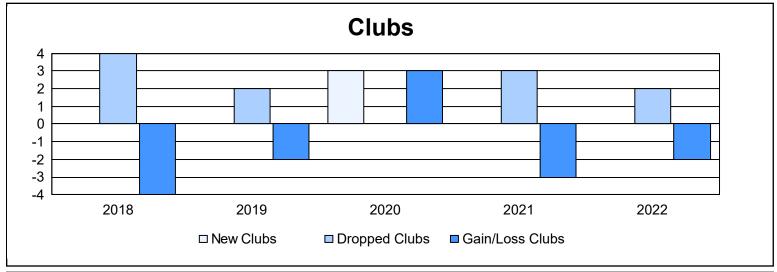

District 2 X2 As of June 2022 Cumulative

| Year      | New<br>Clubs | Dropped<br>Clubs | Gain/<br>Loss<br>Clubs | New<br>Members | Charter<br>Members | Reinstate<br>Members | Transfer<br>Members | Total<br>Member<br>Added | Total<br>Members<br>Dropped | Gain/<br>Loss<br>Members |
|-----------|--------------|------------------|------------------------|----------------|--------------------|----------------------|---------------------|--------------------------|-----------------------------|--------------------------|
| 2017-2018 | 0            | 4                | -4                     | 168            | 2                  | 8                    | 5                   | 183                      | 263                         | -80                      |
| 2018-2019 | 0            | 2                | -2                     | 124            | 0                  | 6                    | 8                   | 138                      | 183                         | -45                      |
| 2019-2020 | 3            | 0                | 3                      | 96             | 107                | 5                    | 5                   | 213                      | 188                         | 25                       |
| 2020-2021 | 0            | 3                | -3                     | 129            | 3                  | 4                    | 9                   | 145                      | 193                         | -48                      |
| 2021-2022 | 0            | 2                | -2                     | 212            | 2                  | 7                    | 8                   | 229                      | 180                         | 49                       |
| Average   | 1            | 2                | -2                     | 146            | 23                 | 6                    | 7                   | 182                      | 201                         | -20                      |